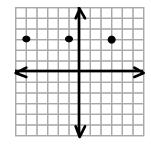

## Finding equations from graphs

For each graph, find the slope, y-intercept, the equation of the line that would be drawn through the points on each graph and three points on the line.

1. Slope:\_\_\_\_\_ Y-intercept:\_\_\_\_\_