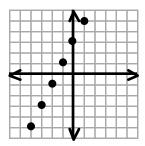

## Finding equations from graphs

For each graph, find the slope, y-intercept, the equation of the line that would be drawn through the points on each graph and three points on the line.

1. Slope:\_\_\_\_\_ Y-intercept:\_\_\_\_\_