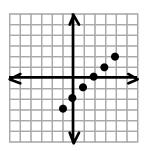

## Finding equations from graphs

For each graph, find the slope, y-intercept, the equation of the line that would be drawn through the points on each graph and three points on the line.

1. Slope:\_\_\_\_\_ Y-intercept:\_\_\_\_\_