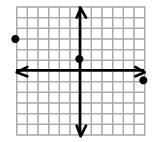

## Finding equations from graphs

For each graph, find the slope, y-intercept, the equation of the line that would be drawn through the points on each graph and three points on the line.

1. Slope:\_\_\_\_\_ Y-intercept:\_\_\_\_\_

Equation:\_\_\_\_\_

2. Slope: Y-intercept: \_\_\_\_

Equation:\_\_\_\_\_

| X | Y |
|---|---|
|   |   |
|   |   |
|   |   |

3. Slope:\_\_\_\_\_ Y-intercept:\_\_\_\_\_

Equation:

| X | Y |
|---|---|
|   |   |
|   |   |
|   |   |